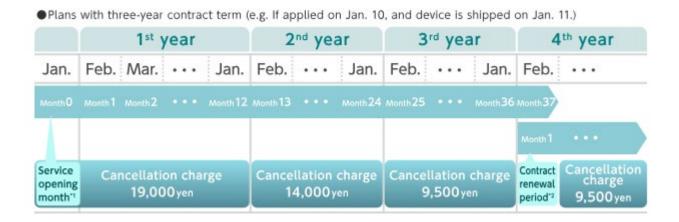

# 3. Conditions, etc., for Withdrawing Applications/Changing Contracts

- Applications can be withdrawn by phone if the product has not been shipped. A cancellation charge will not be billed in such cases.
- Once the product has been shipped, the application cannot be withdrawn. In such cases, it is necessary to perform the stipulated procedures, and an additional charge for cancellation will incur. (Initial contract cancellation is explained in later clause.)
- The contract period for the Unlimited Data with LTE Plan and the Fixed Data with LTE Plan is 3 years (37 months), with the month following the service opening month (\*1) constituting the first month. If cancellation of the contract is not requested in the contract renewal period (\*2), the contract will be renewed automatically for another 3 years.
- The contract period for the Unlimited Data Plan and the Fixed Data Plan is 2 years (25 months), with the month following the service opening month (\*1) constituting the first month. If cancellation of the contract is not requested in the contract renewal period (\*2), the contract will be renewed automatically for another 2 years.
- On the 25th day of the month preceding the contract renewal period you will be sent a *Contract Renewal Notice* email to your @asahi-net.or.jp email address.
- If the contract is canceled during the contract period excluding the contract renewal period, a cancellation charge will be billed separately. (With the month following the service opening month constituting the first month, if the cancellation is requested before the end of the 12th month, a 19,000 yen cancellation charge will be billed; if the cancellation is requested between the 13th month and 24th month, a 14,000 yen cancellation charge will be billed; if the cancellation is requested in the 25th month and after a 9,500 yen cancellation charge will be billed. No cancellation charge will be billed for cancellation requested during the contract renewal period.)

- When the data plan is changed in such way as described below, the contract period counting from the start of the contract will be carried over and the contract period will not change.
  - When Unlimited Data Plan is changed to Fixed Data Plan.
  - When Fixed Data Plan is changed to Unlimited Data Plan.
- \*1 Service opening month is either the month that includes the date on which the data communication device purchased from Asahi Net is used to make the first internet connection or the month that includes the 10th day after the date the data communication device is shipped, whichever is earlier.
- \*2 Contract renewal period is the period in which contract can be cancelled without cancellation charge.
  - For plans with three-year contract term (Unlimited Data with LTE Plan, Fixed Data with LTE Plan), the contract renewal period is the 37th month with the month following the service opening month constituting the first month, and beginning with the third year and after, the contract renewal period is the 37th month with the preceding contract renewal period constituting the first month.
  - For plans with two-year contract term (Unlimited Data Plan, Fixed Data Plan), the contract renewal period is the 25th month with the month following the service opening month constituting the first month, and beginning with the second year and after, the contract renewal period is the 25th month with the preceding contract renewal period constituting the first month.