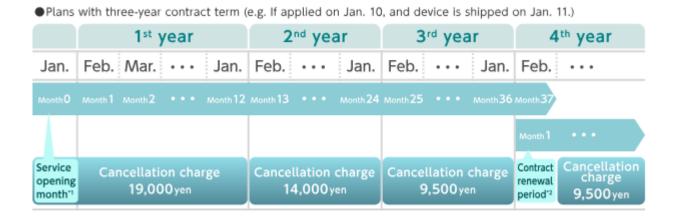

#### 3. Conditions, etc., for Withdrawing Applications/Changing Contracts

- Applications can be withdrawn by phone if the product has not been shipped. A cancellation charge will not be billed in such cases.
- Once the product has been shipped, the application cannot be withdrawn. In such cases, it is necessary to perform the stipulated procedures, and an additional charge for cancellation will incur. (Initial contract cancellation is explained in later clause.)
- The contract period for the Unlimited Data with LTE Plan and the Fixed Data with LTE Plan is 3 years (37 months), with the month following the service opening month (\*1) constituting the first month. If cancellation of the contract is not requested in the contract renewal period (\*2), the contract will be renewed automatically for another 3 years.
- The contract period for the Unlimited Data Plan and the Fixed Data Plan is 2 years (25 months), with the month following the service opening month (\*1) constituting the first month. If cancellation of the contract is not requested in the contract renewal period (\*2), the contract will be renewed automatically for another 2 years.
- On the 25th day of the month preceding the contract renewal period you will be sent a *Contract Renewal Notice* email to your @asahi-net.or.jp email address.
- If the contract is canceled during the contract period excluding the contract renewal period, a cancellation charge will be billed separately. (With the month following the service opening month constituting the first month, if the cancellation is requested before the end of the 12th month, a 19,000 yen cancellation charge will be billed; if the cancellation is requested between the 13th month and 24th month, a 14,000 yen cancellation charge will be billed; if the cancellation is requested in the 25th month and after a 9,500 yen cancellation charge will be billed. No cancellation charge will be billed for cancellation requested during the contract renewal period.)

- When the data plan is changed in such way as described below, the contract period counting from the start of the contract will be carried over and the contract period will not change.
  - When Unlimited Data Plan is changed to Fixed Data Plan.
  - When Fixed Data Plan is changed to Unlimited Data Plan.
- \*1 Service opening month is either the month that includes the date on which the data communication device purchased from Asahi Net is used to make the first internet connection or the month that includes the 10th day after the date the data communication device is shipped, whichever is earlier.
- \*2 Contract renewal period is the period in which contract can be cancelled without cancellation charge.
  - For plans with three-year contract term (Unlimited Data with LTE Plan, Fixed Data with LTE Plan), the contract renewal period is the 37th month with the month following the service opening month constituting the first month, and beginning with the third year and after, the contract renewal period is the 37th month with the preceding contract renewal period constituting the first month.
  - For plans with two-year contract term (Unlimited Data Plan, Fixed Data Plan), the contract renewal period is the 25th month with the month following the service opening month constituting the first month, and beginning with the second year and after, the contract renewal period is the 25th month with the preceding contract renewal period constituting the first month.