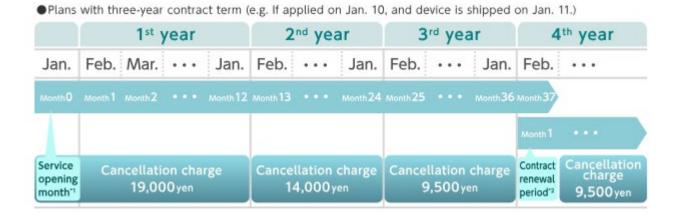

# 3. Conditions, etc., for Withdrawing Applications/Changing Contracts

- Applications can be withdrawn by phone if the product has not been shipped. A cancellation charge will not be billed in such cases.
- Once the product has been shipped, the application cannot be withdrawn. In such cases, it is necessary to perform the stipulated procedures, and an additional charge for cancellation will incur. (Initial contract cancellation is explained in later clause.)
- The contract period for the Unlimited Data with LTE Plan and the Fixed Data with LTE Plan is 3 years (37 months), with the month following the service opening month (\*1) constituting the first month. If cancellation of the contract is not requested in the contract renewal period (\*2), the contract will be renewed automatically for another 3 years.
- The contract period for the Unlimited Data Plan and the Fixed Data Plan is 2 years (25 months), with the month following the service opening month (\*1) constituting the first month. If cancellation of the contract is not requested in the contract renewal period (\*2), the contract will be renewed automatically for another 2 years.
- On the 25th day of the month preceding the contract renewal period you will be sent a *Contract Renewal Notice* email to your @asahi-net.or.jp email address.
- If the contract is canceled during the contract period excluding the contract renewal period, a cancellation charge will be billed separately. (With the month following the service opening month constituting the first month, if the cancellation is requested before the end of the 12th month, a 19,000 yen cancellation charge will be billed; if the cancellation is requested between the 13th month and 24th month, a 14,000 yen cancellation charge will be billed; if the cancellation is requested in the 25th month and after a 9,500 yen cancellation charge will be billed. No cancellation charge will be billed for cancellation requested during the contract renewal period.)

- When the data plan is changed in such way as described below, the contract period counting from the start of the contract will be carried over and the contract period will not change.
  - When Unlimited Data Plan is changed to Fixed Data Plan.
  - When Fixed Data Plan is changed to Unlimited Data Plan.
- \*1 Service opening month is either the month that includes the date on which the data communication device purchased from Asahi Net is used to make the first internet connection or the month that includes the 10th day after the date the data communication device is shipped, whichever is earlier.
- \*2 Contract renewal period is the period in which contract can be cancelled without cancellation charge.
  - For plans with three-year contract term (Unlimited Data with LTE Plan, Fixed Data with LTE Plan), the contract renewal period is the 37th month with the month following the service opening month constituting the first month, and beginning with the third year and after, the contract renewal period is the 37th month with the preceding contract renewal period constituting the first month.
  - For plans with two-year contract term (Unlimited Data Plan, Fixed Data Plan), the contract renewal period is the 25th month with the month following the service opening month constituting the first month, and beginning with the second year and after, the contract renewal period is the 25th month with the preceding contract renewal period constituting the first month.