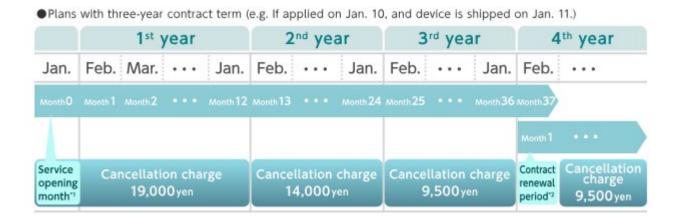

#### 3. Conditions, etc., for Withdrawing Applications/Changing Contracts

- Applications can be withdrawn by phone if the product has not been shipped. A cancellation charge will not be billed in such cases.
- Once the product has been shipped, the application cannot be withdrawn. In such cases, it is necessary to perform the stipulated procedures, and an additional charge for cancellation will incur. (Initial contract cancellation is explained in later clause.)
- The contract period for the Unlimited Data with LTE Plan and the Fixed Data with LTE Plan is 3 years (37 months), with the month following the service opening month (\*1) constituting the first month. If cancellation of the contract is not requested in the contract renewal period (\*2), the contract will be renewed automatically for another 3 years.
- The contract period for the Unlimited Data Plan and the Fixed Data Plan is 2 years (25 months), with the month following the service opening month (\*1) constituting the first month. If cancellation of the contract is not requested in the contract renewal period (\*2), the contract will be renewed automatically for another 2 years.
- On the 25th day of the month preceding the contract renewal period you will be sent a *Contract Renewal Notice* email to your @asahi-net.or.jp email address.
- If the contract is canceled during the contract period excluding the contract renewal period, a cancellation charge will be billed separately. (With the month following the service opening month constituting the first month, if the cancellation is requested before the end of the 12th month, a 19,000 yen cancellation charge will be billed; if the cancellation is requested between the 13th month and 24th month, a 14,000 yen cancellation charge will be billed; if the cancellation is requested in the 25th month and after a 9,500 yen cancellation charge will be billed. No cancellation charge will be billed for cancellation requested during the contract renewal period.)

- When the data plan is changed in such way as described below, the contract period counting from the start of the contract will be carried over and the contract period will not change.
  - When Unlimited Data Plan is changed to Fixed Data Plan.
  - When Fixed Data Plan is changed to Unlimited Data Plan.
- \*1 Service opening month is either the month that includes the date on which the data communication device purchased from Asahi Net is used to make the first internet connection or the month that includes the 10th day after the date the data communication device is shipped, whichever is earlier.
- \*2 Contract renewal period is the period in which contract can be cancelled without cancellation charge.
  - For plans with three-year contract term (Unlimited Data with LTE Plan, Fixed Data with LTE Plan), the contract renewal period is the 37th month with the month following the service opening month constituting the first month, and beginning with the third year and after, the contract renewal period is the 37th month with the preceding contract renewal period constituting the first month.
  - For plans with two-year contract term (Unlimited Data Plan, Fixed Data Plan), the contract renewal period is the 25th month with the month following the service opening month constituting the first month, and beginning with the second year and after, the contract renewal period is the 25th month with the preceding contract renewal period constituting the first month.