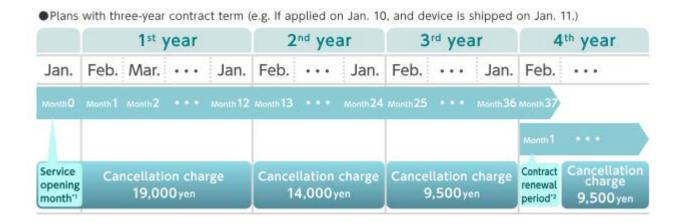

### 3. Conditions, etc., for Withdrawing Applications/Changing Contracts

- Applications can be withdrawn by phone if the product has not been shipped. A cancellation charge will not be billed in such cases.
- Once the product has been shipped, the application cannot be withdrawn. In such cases, it is necessary to perform the stipulated procedures, and an additional charge for cancellation will incur. (Initial contract cancellation is explained in later clause.)
- The contract period for the Unlimited Data with LTE Plan and the Fixed Data with LTE Plan is 3 years (37 months), with the month following the service opening month (\*1) constituting the first month. If cancellation of the contract is not requested in the contract renewal period (\*2), the contract will be renewed automatically for another 3 years.
- The contract period for the Unlimited Data Plan and the Fixed Data Plan is 2 years (25 months), with the month following the service opening month (\*1) constituting the first month. If cancellation of the contract is not requested in the contract renewal period (\*2), the contract will be renewed automatically for another 2 years.
- On the 25th day of the month preceding the contract renewal period you will be sent a *Contract Renewal Notice* email to your @asahi-net.or.jp email address.
- If the contract is canceled during the contract period excluding the contract renewal period, a cancellation charge will be billed separately. (With the month following the service opening month constituting the first month, if the cancellation is requested before the end of the 12th month, a 19,000 yen cancellation charge will be billed; if the cancellation is requested between the 13th month and 24th month, a 14,000 yen cancellation charge will be billed; if the cancellation is requested in the 25th month and after a 9,500 yen cancellation charge will be billed. No cancellation charge will be billed for cancellation requested during the contract renewal period.)

- When the data plan is changed in such way as described below, the contract period counting from the start of the contract will be carried over and the contract period will not change.
  - When Unlimited Data Plan is changed to Fixed Data Plan.
  - When Fixed Data Plan is changed to Unlimited Data Plan.
- \*1 Service opening month is either the month that includes the date on which the data communication device purchased from Asahi Net is used to make the first internet connection or the month that includes the 10th day after the date the data communication device is shipped, whichever is earlier.
- \*2 Contract renewal period is the period in which contract can be cancelled without cancellation charge.
  - For plans with three-year contract term (Unlimited Data with LTE Plan, Fixed Data with LTE Plan), the contract renewal period is the 37th month with the month following the service opening month constituting the first month, and beginning with the third year and after, the contract renewal period is the 37th month with the preceding contract renewal period constituting the first month.
  - For plans with two-year contract term (Unlimited Data Plan, Fixed Data Plan), the contract renewal period is the 25th month with the month following the service opening month constituting the first month, and beginning with the second year and after, the contract renewal period is the 25th month with the preceding contract renewal period constituting the first month.