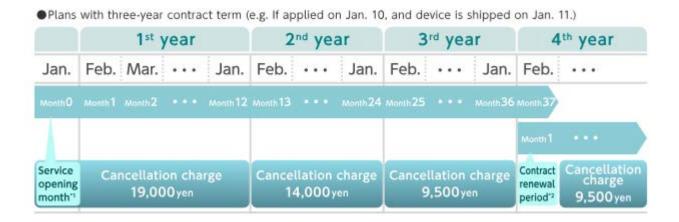

### 3. Conditions, etc., for Withdrawing Applications/Changing Contracts

- Applications can be withdrawn by phone if the product has not been shipped. A cancellation charge will not be billed in such cases.
- Once the product has been shipped, the application cannot be withdrawn. In such cases, it is necessary to perform the stipulated procedures, and an additional charge for cancellation will incur. (Initial contract cancellation is explained in later clause.)
- The contract period for the Unlimited Data with LTE Plan and the Fixed Data with LTE Plan is 3 years (37 months), with the month following the service opening month (\*1) constituting the first month. If cancellation of the contract is not requested in the contract renewal period (\*2), the contract will be renewed automatically for another 3 years.
- The contract period for the Unlimited Data Plan and the Fixed Data Plan is 2 years (25 months), with the month following the service opening month (\*1) constituting the first month. If cancellation of the contract is not requested in the contract renewal period (\*2), the contract will be renewed automatically for another 2 years.
- On the 25th day of the month preceding the contract renewal period you will be sent a "Contract Renewal Notice" email to your "@asahi-net.or.jp" email address.
- If the contract is canceled during the contract period excluding the contract renewal period, a cancellation charge will be billed separately. (With the month following the service opening month constituting the first month, if the cancellation is requested before the end of the 12th month, a 19,000 yen cancellation charge will be billed; if the cancellation is requested between the 13th month and 24th month, a 14,000 yen cancellation charge will be billed; if the cancellation is requested in the 25th month and after a 9,500 yen cancellation charge will be billed. No cancellation charge will be billed for cancellation requested during the contract renewal period.)

- When the data plan is changed in such way as described below, the contract period counting from the start of the contract will be carried over and the contract period will not change.
  - When Unlimited Data Plan is changed to Fixed Data Plan.
  - When Fixed Data Plan is changed to Unlimited Data Plan.
- \*1 Service opening month is either the month that includes the date on which the data communication device purchased from Asahi Net is used to make the first internet connection or the month that includes the 10th day after the date the data communication device is shipped, whichever is earlier.
- \*2 Contract renewal period is the period in which contract can be cancelled without cancellation charge.
  - For plans with three-year contract term (Unlimited Data with LTE Plan, Fixed Data with LTE Plan), the contract renewal period is the 37th month with the month following the service opening month constituting the first month, and beginning with the third year and after, the contract renewal period is the 37th month with the preceding contract renewal period constituting the first month.
  - For plans with two-year contract term (Unlimited Data Plan, Fixed Data Plan), the contract renewal period is the 25th month with the month following the service opening month constituting the first month, and beginning with the second year and after, the contract renewal period is the 25th month with the preceding contract renewal period constituting the first month.