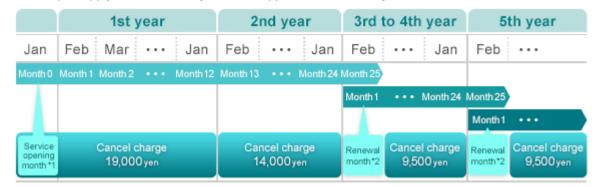

# 3. Conditions, etc., for withdrawing applications/changing contracts

- Applications can be withdrawn by phone if the product has not been shipped. A cancellation charge will not be billed in such cases.
- Once the product has been shipped, the application cannot be withdrawn. In such cases, it is necessary to perform the stipulated procedures, and an additional charge for cancellation may be incurred.
- The contract period for the Unlimited Data Plan and the Fixed Data Plan is 2 years (25 months), with the month following the month in which service was started (\*1) constituting the first month. If cancellation of the contract is not requested in the contract renewal month (\*2), the contract will be renewed automatically for another 2 years.
- On the 25th day of the month preceding the contract renewal month you will be sent a "contract renewal notice" email to your "@asahi-net.or.jp" email address.
- If the contract is canceled during the contract period (excluding the contract renewal month), a penalty will be charged separately. If the cancellation is requested before the end of the 12th month (with the month following the month in which service was started constituting the first month), a 19,000 yen penalty will be charged. If the cancellation is requested between the 13th month and 24th month, a 14,000 yen penalty will be charged. If the cancellation is requested during the contract renewal month (the 25th month), no penalty will be charged. After that, a 9,500 yen penalty will be charged.