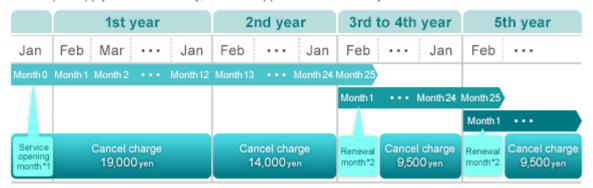

### 3. Conditions, etc., for withdrawing applications/changing contracts

- Applications can be withdrawn by phone if the product has not been shipped. A cancellation charge will not be billed in such cases.
- Once the product has been shipped, the application cannot be withdrawn. In such cases, it is necessary to perform the stipulated procedures, and an additional charge for cancellation may be incurred.
- The contract period for the Unlimited Data Plan and the Fixed Data Plan is 2 years (25 months), with the month following the month in which service was started (\*1) constituting the first month. If cancellation of the contract is not requested in the contract renewal month (\*2), the contract will be renewed automatically for another 2 years.
- On the 25th day of the month preceding the contract renewal month you will be sent a "contract renewal notice" email to your "@asahi-net.or.jp" email address.
- If the contract is canceled during the contract period (excluding the contract renewal month), a penalty will be charged separately. If the cancellation is requested before the end of the 12th month (with the month following the month in which service was started constituting the first month), a 19,000 yen penalty will be charged. If the cancellation is requested between the 13th month and 24th month, a 14,000 yen penalty will be charged. If the cancellation is requested during the contract renewal month (the 25th month), no penalty will be charged. After that, a 9,500 yen penalty will be charged.