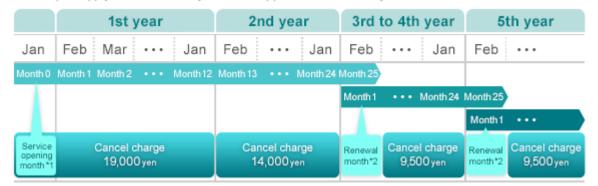

# 3. Conditions, etc., for withdrawing applications/changing contracts

- Applications can be withdrawn by phone if the product has not been shipped. A cancellation charge will not be billed in such cases.
- Once the product has been shipped, the application cannot be withdrawn. In such cases, it is necessary to perform the stipulated procedures, and an additional charge for cancellation may be incurred.
- The contract period for the Unlimited Data Plan and the Fixed Data Plan is 2 years (25 months), with the month following the month in which service was started (\*1) constituting the first month. If cancellation of the contract is not requested in the contract renewal month (\*2), the contract will be renewed automatically for another 2 years.
- On the 25th day of the month preceding the contract renewal month you will be sent a "contract renewal notice" email to your "@asahi-net.or.jp" email address.
- If the contract is canceled during the contract period (excluding the contract renewal month), a penalty will be charged separately. If the cancellation is requested before the end of the 12th month (with the month following the month in which service was started constituting the first month), a 19,000 yen penalty will be charged. If the cancellation is requested between the 13th month and 24th month, a 14,000 yen penalty will be charged. If the cancellation is requested during the contract renewal month (the 25th month), no penalty will be charged. After that, a 9,500 yen penalty will be charged.