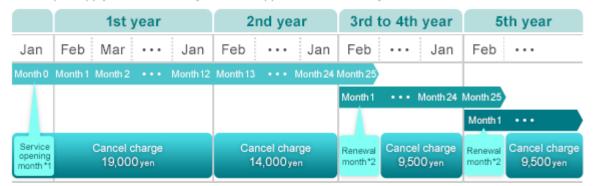

#### 3. Conditions, etc., for withdrawing applications/changing contracts

- Applications can be withdrawn by phone if the product has not been shipped. A cancellation charge will not be billed in such cases.
- Once the product has been shipped, the application cannot be withdrawn. In such cases, it is necessary to perform the stipulated procedures, and an additional charge for cancellation may be incurred.
- The contract period for the Unlimited Data Plan and the Fixed Data Plan is 2 years (25 months), with the month following the month in which service was started (\*1) constituting the first month. If cancellation of the contract is not requested in the contract renewal month (\*2), the contract will be renewed automatically for another 2 years.
- On the 25th day of the month preceding the contract renewal month you will be sent a "contract renewal notice" email to your "@asahi-net.or.jp" email address.
- If the contract is canceled during the contract period (excluding the contract renewal month), a penalty will be charged separately. If the cancellation is requested before the end of the 12th month (with the month following the month in which service was started constituting the first month), a 19,000 yen penalty will be charged. If the cancellation is requested between the 13th month and 24th month, a 14,000 yen penalty will be charged. If the cancellation is requested during the contract renewal month (the 25th month), no penalty will be charged. After that, a 9,500 yen penalty will be charged.