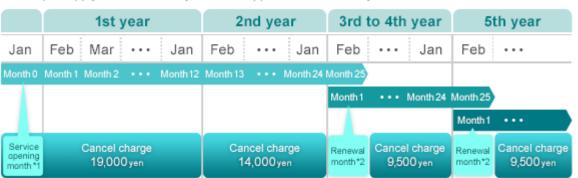

## 3. Conditions, etc., for withdrawing applications/changing contracts

- Applications can be withdrawn by phone if the product has not been shipped. A cancellation charge will not be billed in such cases.
- Once the product has been shipped, the application cannot be withdrawn. In such cases, it is necessary to perform the stipulated procedures, and an additional charge for cancellation may be incurred.
- The contract period for the Unlimited Data Plan and the Fixed Data Plan is 2 years (25 months), with the month following the month in which service was started (\*1) constituting the first month. If cancellation of the contract is not requested in the contract renewal month (\*2), the contract will be renewed automatically for another 2 years.
- On the 25th day of the month preceding the contract renewal month you will be sent a "contract renewal notice" email to your "@asahi-net.or.jp" email address.
- If the contract is canceled during the contract period (excluding the contract renewal month), a
  penalty will be charged separately. If the cancellation is requested before the end of the 12th
  month (with the month following the month in which service was started constituting the first
  month), a 19,000 yen penalty will be charged. If the cancellation is requested between the 13th
  month and 24th month, a 14,000 yen penalty will be charged. If the cancellation is requested
  during the contract renewal month (the 25th month), no penalty will be charged. After that, a
  9,500 yen penalty will be charged.
- Data plan changes

There are no additional charges for changing data plans.

The contract period and campaign details will continue to be in effect even after the plan has been changed.

- \*1 The service opening month is either the month that includes the date on which the data communication device purchased from Asahi Net is used to make the first Internet connection or the month that includes the 10th day after the date the data communication device is shipped, whichever is earlier.
- \*2 No cancellation penalty will be charged if the cancellation is requested the contract renewal month. The first contract renewal month is the 25th month, with the month following the month in which service was started constituting the first month. Beginning with the second year, the preceding contract renewal month becomes the 1st month and the 25th month becomes the contract renewal month.