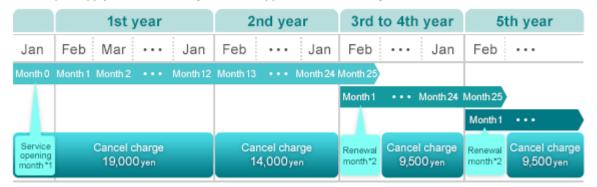

#### 3. Conditions, etc., for withdrawing applications/changing contracts

- Applications can be withdrawn by phone if the product has not been shipped. A cancellation charge will not be billed in such cases.
- Once the product has been shipped, the application cannot be withdrawn. In such cases, it is necessary to perform the stipulated procedures, and an additional charge for cancellation may be incurred.
- The contract period for the Unlimited Data Plan and the Fixed Data Plan is 2 years (25 months), with the month following the month in which service was started (\*1) constituting the first month. If cancellation of the contract is not requested in the contract renewal month (\*2), the contract will be renewed automatically for another 2 years.
- On the 25th day of the month preceding the contract renewal month you will be sent a "contract renewal notice" email to your "@asahi-net.or.jp" email address.
- If the contract is canceled during the contract period (excluding the contract renewal month), a penalty will be charged separately. If the cancellation is requested before the end of the 12th month (with the month following the month in which service was started constituting the first month), a 19,000 yen penalty will be charged. If the cancellation is requested between the 13th month and 24th month, a 14,000 yen penalty will be charged. If the cancellation is requested during the contract renewal month (the 25th month), no penalty will be charged. After that, a 9,500 yen penalty will be charged.