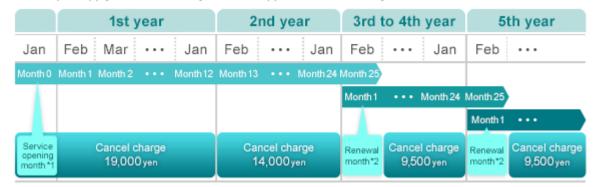

#### 3. Conditions, etc., for withdrawing applications/changing contracts

- Applications can be withdrawn by phone if the product has not been shipped. A cancellation charge will not be billed in such cases.
- Once the product has been shipped, the application cannot be withdrawn. In such cases, it is necessary to perform the stipulated procedures, and an additional charge for cancellation may be incurred.
- The contract period for the Unlimited Data Plan and the Fixed Data Plan is 2 years (25 months), with the month following the month in which service was started (\*1) constituting the first month. If cancellation of the contract is not requested in the contract renewal month (\*2), the contract will be renewed automatically for another 2 years.
- On the 25th day of the month preceding the contract renewal month you will be sent a "contract renewal notice" email to your "@asahi-net.or.jp" email address.
- If the contract is canceled during the contract period (excluding the contract renewal month), a penalty will be charged separately. If the cancellation is requested before the end of the 12th month (with the month following the month in which service was started constituting the first month), a 19,000 yen penalty will be charged. If the cancellation is requested between the 13th month and 24th month, a 14,000 yen penalty will be charged. If the cancellation is requested during the contract renewal month (the 25th month), no penalty will be charged. After that, a 9,500 yen penalty will be charged.