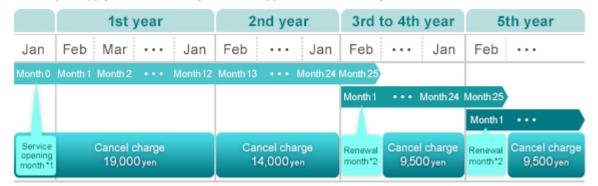

#### 3. Conditions, etc., for withdrawing applications/changing contracts

- Applications can be withdrawn by phone if the product has not been shipped. A cancellation charge will not be billed in such cases.
- Once the product has been shipped, the application cannot be withdrawn. In such cases, it is necessary to perform the stipulated procedures, and an additional charge for cancellation may be incurred.
- The contract period for the Unlimited Data Plan and the Fixed Data Plan is 2 years (25 months), with the month following the month in which service was started (\*1) constituting the first month. If cancellation of the contract is not requested in the contract renewal month (\*2), the contract will be renewed automatically for another 2 years.
- On the 25th day of the month preceding the contract renewal month you will be sent a "contract renewal notice" email to your "@asahi-net.or.jp" email address.
- If the contract is canceled during the contract period (excluding the contract renewal month), a penalty will be charged separately. If the cancellation is requested before the end of the 12th month (with the month following the month in which service was started constituting the first month), a 19,000 yen penalty will be charged. If the cancellation is requested between the 13th month and 24th month, a 14,000 yen penalty will be charged. If the cancellation is requested during the contract renewal month (the 25th month), no penalty will be charged. After that, a 9,500 yen penalty will be charged.