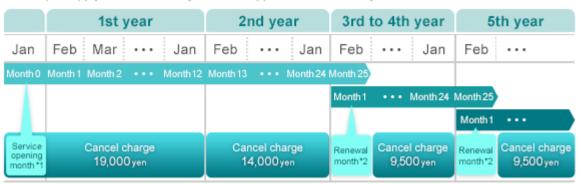

## 3. Conditions, etc., for withdrawing applications/changing contracts

- Applications can be withdrawn by phone if the product has not been shipped. A cancellation charge will not be billed in such cases.
- Once the product has been shipped, the application cannot be withdrawn. In such cases, it is necessary to perform the stipulated procedures, and an additional charge for cancellation may be incurred.
- The contract period for the Unlimited Data Plan and the Fixed Data Plan is 2 years (25 months), with the month following the month in which service was started (\*1) constituting the first month. If cancellation of the contract is not requested in the contract renewal month (\*2), the contract will be renewed automatically for another 2 years.
- If the contract is canceled during the contract period (excluding the contract renewal month), a penalty will be charged separately. If the cancellation is requested before the end of the 12th month (with the month following the month in which service was started constituting the first month), a 19,000 yen penalty will be charged. If the cancellation is requested between the 13th month and 24th month, a 14,000 yen penalty will be charged. If the cancellation is requested during the contract renewal month (the 25th month), no penalty will be charged. After that, a 9,500 yen penalty will be charged.
- Data plan changes