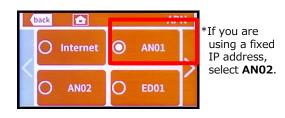

#### STEP 6

APN Settings screen will appear. Select **AN01**\*. Wait to return to the *Home screen*.