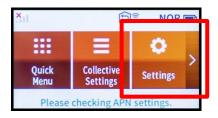

### STEP 2

home screen will appear. Tap Setting.

#### STEP 3

Settings screen will appear. Tap Network Settings.