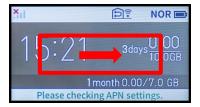

### STEP 1

Lightly press the power button of the router, and the locked screen will appear. Slide the Lock mark to unlock.

#### STEP 5

APN Warning screen will appear. Tap OK.