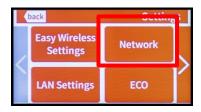

#### STEP 3

Settings screen will appear. Tap Network Settings.

#### STEP 4

Tap APN Settings.