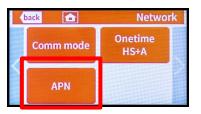

#### STEP 4

Tap APN Settings.

#### STEP 3

Settings screen will appear. Tap Network Settings.