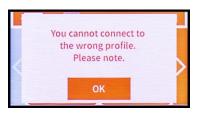

i by manual settings, please refer to Step ② To Do Wireless LAN (Wi-Fi) Connections via Manual Settings in the Setup Guide.







## (3) Turn on the router and configure APN settings

Referring to the Steps to Configure APN Settings on the reverse side of the page, configure APN settings.

Please configure APN settings before you start using the router.

Proceed to the reverse side of the page.



Settings are completed.

# **Steps to Configure APN Settings**

Please configure APN settings before you start using the router.

### STEP 1

Lightly press the power button of the router, and the locked screen will appear. Slide the Lock mark to unlock.



#### STEP 4

Tap APN Settings.



### STEP 2

home screen will appear. Tap Setting.



#### STEP 5

APN Warning screen will appear. Tap OK.



#### STEP 3

Settings screen will appear. Tap Network Settings.



#### STEP 6

APN Settings screen will appear. Select **AN01**\*. Wait to return to the *Home screen*.



# Settings are completed.

If you have any questions, please contact us below: