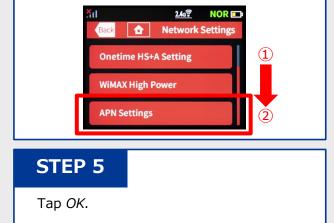

#### STEP 4

Network Settings screen will appear. Scroll in the direction of the arrow (①) and tap APN Settings (②).