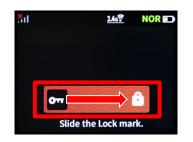

## STEP 1

Lightly press the power button of the router, and the locked screen will appear. Slide the Lock mark to unlock.