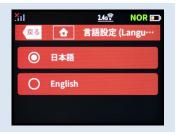

#### How to switch to English display

- Tap 設定 (Settings) in the home screen.
- Scroll down and tap メンテナンス (Maintenance).
- Tap 言語設定(Language).
- Select English and the display will switch to English.

Proceed to the reverse side of the page