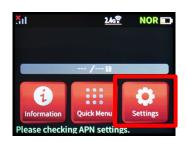

## **3** Turn on the router and configure APN settings

Referring to the *Steps to Configure APN Settings* on the reverse side of the page, configure APN settings.

## \* Please configure APN settings before you start using the router.

#### How to switch to English display

- Tap 設定 (Settings) in the home screen.
- Scroll down and tap メンテナンス (Maintenance).
- Tap 言語設定(Language).
- Select English and the display will switch to English.

Proceed to the reverse side of the page



Settings completed

## **Steps to Configure APN Settings**

#### \* Please configure APN settings before you start using the router

## STEP 1

Lightly press the power button of the router, and the locked screen will appear. Slide the Lock mark to unlock.



## STEP 2

Home screen will appear. Tap *Settings.* 



### **STEP 3**

Settings screen will appear. Tap Network Settings.



#### STEP 4

Network Settings screen will appear. Scroll in the direction of the arrow (①) and tap APN Settings (②).





## **STEP 6**

APN Settings screen will appear. Select
ANO1\*. Wait to return to the Home screen.
\* If you are using a fixed IP address, select ANO2.

| Tul  |          | <u>2.46</u> | NOR 📭    |
|------|----------|-------------|----------|
| Back | <b>d</b> | APN         | Settings |
| 0    | Internet |             |          |
|      | AN01     |             |          |
| 0    | AN02     |             |          |

Settings are completed.



If you have any questions, please contact us below:

#### Asahi Net English Customer Support

Open hours: 10 a.m. to 5 p.m., Monday through Friday, excludin