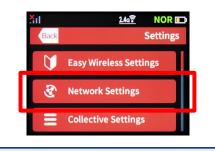

to the *Steps to Configure APN Settings* on the reverse side of the page, configure APN settings.

## \* Please configure APN settings before you start using the router.

#### How to switch to English display

- Tap 設定 (Settings) in the home screen.
- Scroll down and tap メンテナンス (Maintenance).
- Tap 言語設定(Language).
- Select English and the display will switch to English.

Proceed to the reverse side of the page



Settings completed

## **Steps to Configure APN Settings**

#### \* Please configure APN settings before you start using the router

## STEP 1

Lightly press the power button of the router, and the locked screen will appear. Slide the Lock mark to unlock.



## STEP 2

Home screen will appear. Tap *Settings.* 



### **STEP 3**

Settings screen will appear. Tap Network Settings.



#### STEP 4

Network Settings screen will appear. Scroll in the direction of the arrow (①) and tap APN Settings (②).





## **STEP 6**

APN Settings screen will appear. Select
ANO1\*. Wait to return to the Home screen.
\* If you are using a fixed IP address, select ANO2.

| Tul  |          | <u>2.46</u> | NOR 📭    |
|------|----------|-------------|----------|
| Back | <b>d</b> | APN         | Settings |
| 0    | Internet |             |          |
|      | AN01     |             |          |
| 0    | AN02     |             |          |

Settings are completed.



If you have any questions, please contact us below:

#### Asahi Net English Customer Support

Open hours: 10 a.m. to 5 p.m., Monday through Friday, excluding national holidays.



**0120-577-135** (For calls from an NTT landli