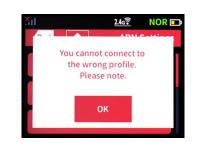

APN settings before you start using the router.

#### How to switch to English display

- Tap 設定 (Settings) in the home screen.
- Scroll down and tap メンテナンス (Maintenance).
- Tap 言語設定(Language).
- Select English and the display will switch to English.

Proceed to the reverse side of the page



Settings completed

## **Steps to Configure APN Settings**

#### \* Please configure APN settings before you start using the router

## STEP 1

Lightly press the power button of the router, and the locked screen will appear. Slide the Lock mark to unlock.



## STEP 2

Home screen will appear. Tap *Settings.* 



### **STEP 3**

Settings screen will appear. Tap Network Settings.



#### STEP 4

Network Settings screen will appear. Scroll in the direction of the arrow (①) and tap APN Settings (②).





## **STEP 6**

APN Settings screen will appear. Select
ANO1\*. Wait to return to the Home screen.
\* If you are using a fixed IP address, select ANO2.

| Tul  |          | <u>2.46</u> | NOR 📭    |
|------|----------|-------------|----------|
| Back | <b>d</b> | APN         | Settings |
| 0    | Internet |             |          |
|      | AN01     |             |          |
| 0    | AN02     |             |          |

Settings are completed.



If you have any questions, please contact us below:

#### Asahi Net English Customer Support

Open hours: 10 a.m. to 5 p.m., Monday through Friday, excluding national holidays.



**0120-577-135** (For calls from an NTT landline)