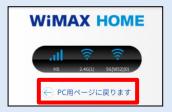

#### STEP 1

Open the browser on your device and enter **192.168.179.1** in the address bar, then press the [Enter] key.

Q 192.168.179.1

Alternatively, access by QR code.

\* This settings guide is based on computer browser. If you are using a smartphone browser, please tap ← PC用ページに戻ります (To the PC-optimized page) to switch to pc-optimized page.