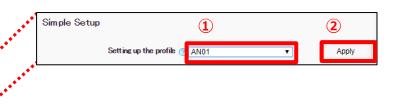

### STEP 3

Scroll down and select  $AN01^*$  (1) in the Setting up the profile field in Simple Setup and click the Apply button (2).

\* If you are using a fixed IP address, select ANO2.