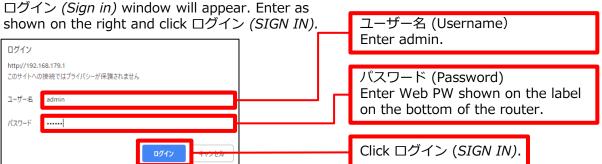

#### STEP 1

Open the browser on your device and enter **192.168.179.1** in the address bar, then press the [Enter] key.

Q 192.168.179.1

Alternatively, access by QR code.

\* This settings guide is based on computer browser. If you are using a smartphone browser, please tap ← PC用ページに戻ります (To the PC-optimized page) to switch to pc-optimized page.

#### STEP 2

Select *English* in the クイック設定*Web* (*Quick Setting Web*) page to switch to English display.