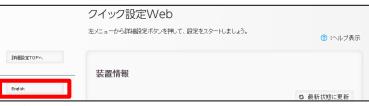

#### STEP 2

Select *English* in the クイック設定*Web* (*Quick Setting Web*) page to switch to English display.