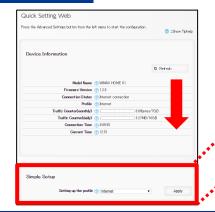

### STEP 3

Scroll down and select  $AN01^*$  (1) in the Setting up the profile field in Simple Setup and click the Apply button (2).

\* If you are using a fixed IP address, select ANO2.